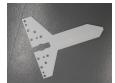

#### **CNC Routed Parts**

HDPE, DELRIN, UHMW, NYLON and PTFE are some of the dunnage materials that INPS' machines. All parts are made from durable material that is ideal for heavy-duty components. The machining process allows for detailed cradle options.