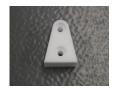

#### **CNC Routed Parts**

HDPE, DELRIN, UHMW, NYLON and PTFE are some of the dunnage materials that INPS' machines. All parts are made from durable material that is ideal for heavy-duty components. The machining process allows for detailed cradle options.