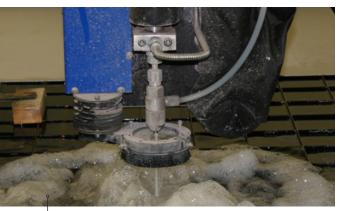

#### **Molded Urethane**

Molded urethane is a highly durable, impact resistant option for protection and transportation of heavy machine parts, glass, engine components, and large body panels. This form of dunnage is commonly used in custom racks but can be applied to other forms of packaging.

### **Heavy & Thin Gauge Vacuum Thermoforming**

Extruded plastic sheet is heated and formed over a mold to create a contoured tray that cradles and protects each specific parts. This process allows for nesting of parts and increases part density. In addition, tray cavities can be formed to carry multiple variations of parts.