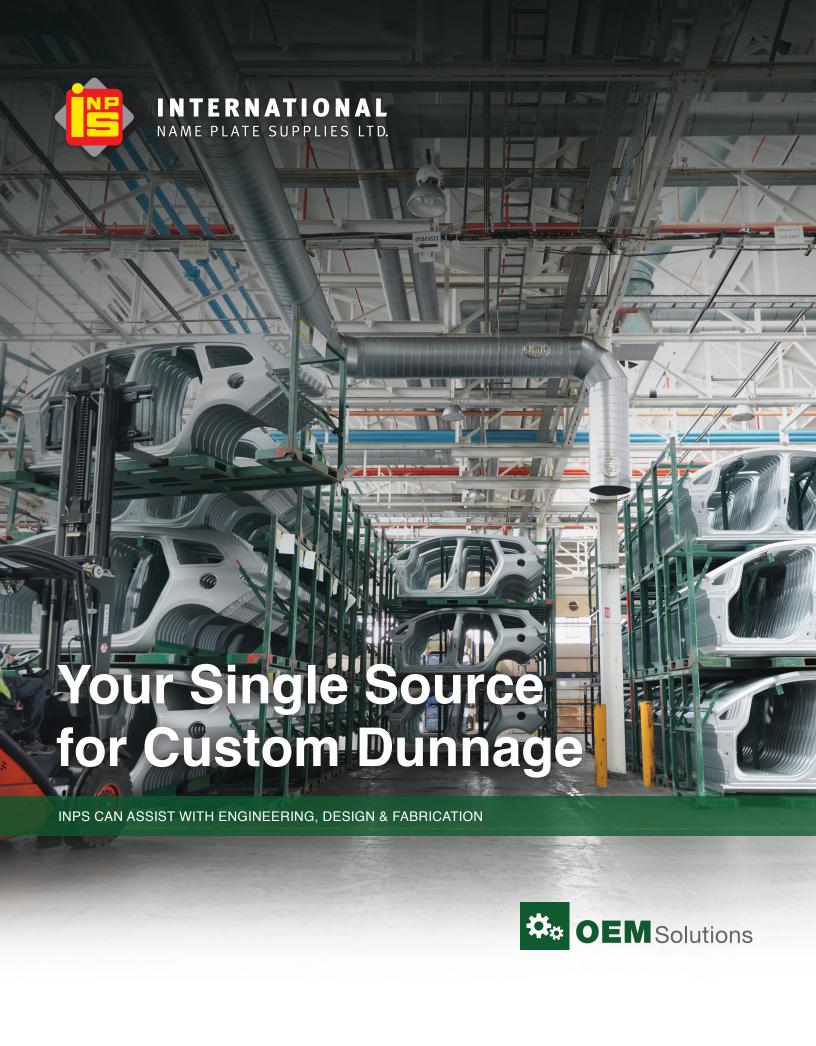

#### **CNC Routed Parts**

HDPE, DELRIN, UHMW, NYLON and PTFE are some of the dunnage materials that INPS' machines. All parts are made from durable material that is ideal for heavy-duty components. The machining process allows for detailed cradle options.