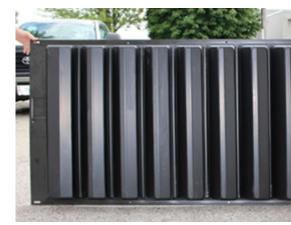

#### **Molded Urethane**

Molded urethane is a highly durable, impact resistant option for protection and transportation of heavy machine parts, glass, engine components, and large body panels. This form of dunnage is commonly used in custom racks but can be applied to other forms of packaging.