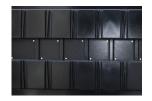

#### **CNC Routed Parts**

HDPE, DELRIN, UHMW, NYLON and PTFE are some of the dunnage materials that INPS' machines. All parts are made from durable material that is ideal for heavy-duty components. The machining process allows for detailed cradle options.