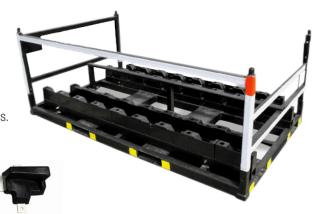

## **CUSTOM DUNNAGE**

#### **Custom Fit Design**

Custom Fit Design INPS manufactures custom dunnage components for original equipment manufacturers. The design of these components optimise space while protecting customers parts in transit.

#### Custom Dunnage Products Include:

- Capacity identification plates
- Custom packaging components
- Electrostatic discharge (ESD) Dunnage
- Industrial racking components
- · Industrial storage custom parts
- · Large scale formed dunnage parts
- Plastic wear strips