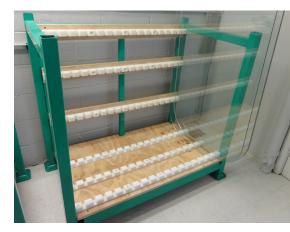

## **CUSTOM DUNNAGE**

#### **Custom Fit Design**

Custom Fit Design INPS manufactures custom dunnage components for original equipment manufacturers. The design of these components optimise space while protecting customers parts in transit.

#### Custom Dunnage Products Include:

- Capacity identification plates
- Custom packaging components
- Electrostatic discharge (ESD) Dunnage
- Industrial racking components
- · Industrial storage custom parts
- · Large scale formed dunnage parts
- Plastic wear strips